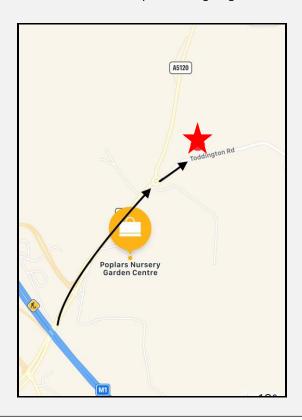

The pitch does NOT have a postcode. We would advise to follow the directions to poplars garden centre and then use the guidance on the picture above.

We would be grateful if you could share the information on this sheet with your players and supporters ahead of your visit. Thank you for your help.

#### **DIRECTIONS**

The pitch does **NOT** have a postcode. We would advise to follow directions to poplars garden centre (LU5 6HE) and then use the guidance in the picture. The star indicates the location of the pitch through a gated entrance.